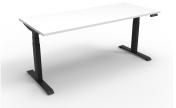

n - Desk Height adjustable workstation Digital Control panel with 3 pre-set positions LED display panel Keyboard safety lock and reminder alarm setting Dual motor with 3 stage motorised legs 120kg weight lifting capacity Adjusts at 38mm per second Column size of 90mm x 60mm Under frame finished in white or black satin powerdercoat EO Rated 25mm Thick top with 50mm D scallop cut out in rear Top available in Natural White or Natural Oak 10 Year Warranty AFRDI Certified



Natural Oak Top Black Satin Frame



Natural Oak Top White Satin Frame

#### Add-ons

Fully ducted cable tray with punchout for power and data Pinnable privacy screen Optional Cable snake Battery pack with control box and power charging adapter Bluetooth control box (suits IOS devices only) Soft wiring Power and Data Kits



Natural White Top Black Satin Frame

### DIMENSIONS

#### Worktop Height

620 - 1270mm

**Worktop Sizes** 

1200 x 750mm

1500 x 750mm

1800 x 750mm





Natural White Top White Satin Frame