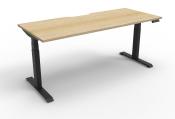

# Ssof

## **Boost+ Straight Desk**

#### **PRODUCT DESCRIPTION**

Single Sided Workstation - Desk Height adjustable workstation Digital Control panel with 3 pre-set positions LED display panel Keyboard safety lock and reminder alarm setting Dual motor with 3 stage motorised legs 120kg weight lifting capacity Adjusts at 38mm per second Column size of 90mm x 60mm Under frame finished in white or black satin powerdercoat EO Rated 25mm Thick top with 50mm D scallop cut out in rear Top available in Natural White or Natural Oak 10 Year Warranty AFRDI Certified



Natural Oak Top Black Satin Frame



Natural Oak Top White Satin Frame

#### Add-ons

Fully ducted cable tray with punchout for power and data Pinnable privacy screen Optional Cable snake Battery pack with control box and power charging adapter Bluetooth control box (suits IOS devices only) Soft wiring Power and Data Kits



Natural White Top Black Satin Frame

### DIMENSIONS

#### Worktop Height

620 - 1270mm

**Worktop Sizes** 

1200 x 750mm

1500 x 750mm

1800 x 750mm





Natural White Top White Satin Frame