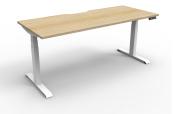

# Ssof

## **Boost+ Straight Desk**

#### **PRODUCT DESCRIPTION**

Single Sided Workstation - Desk Height adjustable workstation Digital Control panel with 3 pre-set positions LED display panel Keyboard safety lock and reminder alarm setting Dual motor with 3 stage motorised legs 120kg weight lifting capacity Adjusts at 38mm per second Column size of 90mm x 60mm Under frame finished in white or black satin powerdercoat EO Rated 25mm Thick top with 50mm D scallop cut out in rear Top available in Natural White or Natural Oak 10 Year Warranty AFRDI Certified



Natural Oak Top Black Satin Frame



Natural Oak Top White Satin Frame

#### Add-ons

Fully ducted cable tray with punchout for power and data Pinnable privacy screen Optional Cable snake Battery pack with control box and power charging adapter Bluetooth control box (suits IOS devices only) Soft wiring Power and Data Kits



Natural White Top Black Satin Frame

### DIMENSIONS

#### Worktop Height

620 - 1270mm

**Worktop Sizes** 

1200 x 750mm

1500 x 750mm

1800 x 750mm





Natural White Top White Satin Frame