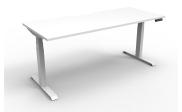

#### Worktop Height

620 - 1270mm

**Worktop Sizes** 

1200 x 750mm

1500 x 750mm

1800 x 750mm

Natural White Top White Satin Frame